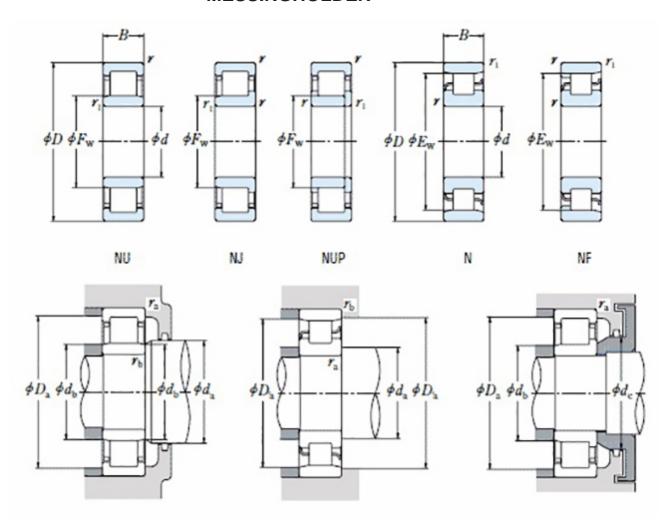

order@nomo.se | +45 44 20 86 00 | https://nomo.dk

## NJ 232 EMA-TIMKEN CYLINDRISK RULLELEJE ENRADET MED MESSINGHOLDER



High quality cylindrical roller bearing with machined brass cage from the leading manufacturer TIMKEN. Featuring the TIMKEN EMA design. A premium land-riding cage, unique internal geometries, enhanced surface finishes and a compact design. All this adds up to longer life, improved uptime and reduced maintenance costs.

## **Basic dimensions**

| Inner diameter [d] | 160.00 | mm |
|--------------------|--------|----|
| Width [B]          | 48.00  | mm |
| Outer diameter [D] | 290.00 | mm |

## Other data

Design