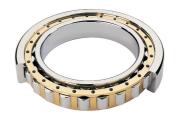

## NJ 232 EMA-TIMKEN CYLINDRISK RULLELEJE ENRADET MED MESSINGHOLDER

High quality cylindrical roller bearing with machined brass cage from the leading manufacturer TIMKEN. Featuring the TIMKEN EMA design. A premium land-riding cage, unique internal geometries, enhanced surface finishes and a compact design. All this adds up to longer life, improved uptime and reduced maintenance costs.